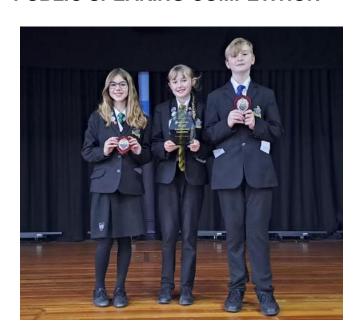

The Art exhibition, held over several weeks at the Guildhall, showcased the outstanding work of our GCSE and A level students. I was incredibly proud to show the Mayor of King's Lynn, Paul Bland (also a long serving Springwood Governor) around the exhibition to see the high-quality work produced. Conversely, the STEM Christmas lectures provided an opportunity for students interested in the world of Science, Technology, Engineering and Mathematics to hear first-hand the exciting and diverse career opportunities available in these areas too.