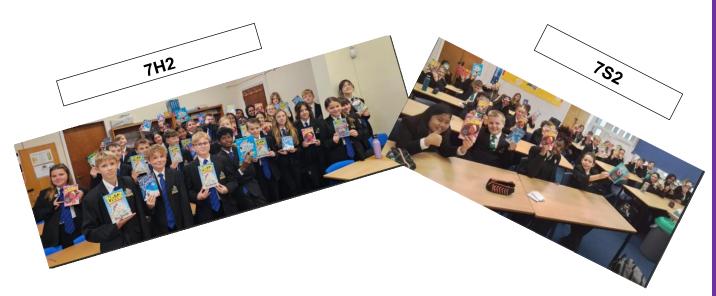

### SPARX READER CHAMPIONS

# Year 7 - Sparx Readers for October

Ajinkya A (27,695 SRP)

Theodore W (24,921 SRP)

Ethan S (6,934 SRP)

# **Year 7 - Sparx Readers for November**

Ajinkya A (23,370)

Theodore W (12,891)

Kevin J (6467)