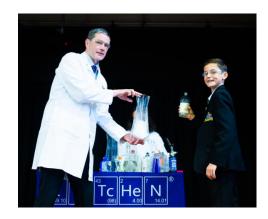

The Art exhibition, held over several weeks at the Guildhall, showcased the outstanding work of our GCSE and A level students. I was incredibly proud to show the Mayor of King's Lynn, Paul Bland (also a long serving Springwood Governor) around the exhibition to see the high-quality work produced. Conversely, the STEM Christmas lectures provided an opportunity for students interested in the world of Science, Technology, Engineering and Mathematics to hear first-hand the exciting and diverse career opportunities available in these areas too.