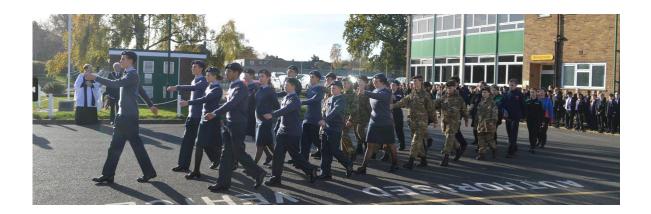

Every year we remember those who have defended our freedom on Remembrance Day. Our year 7 students showed great maturity in paying their respects, and in how they conducted themself during the outdoor service. It was wonderful to see all of our students involved in any form of uniformed service wearing their uniforms for the day and taking part in the parade. Similarly, I attended the Air Cadets annual award ceremony at the Town Hall where many of our students enjoy the excellent opportunities provided.