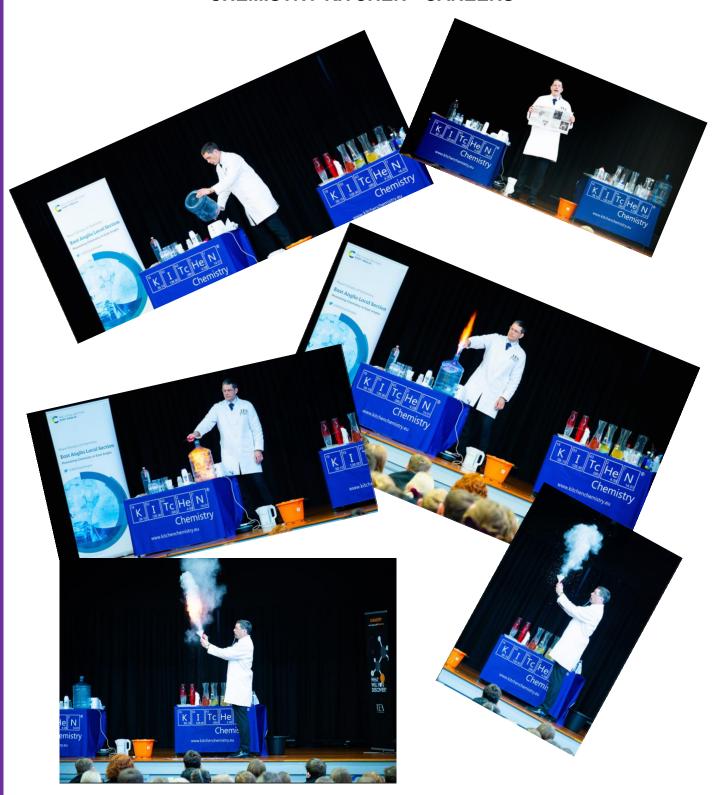

The Art exhibition, held over several weeks at the Guildhall, showcased the outstanding work of our GCSE and A level students. I was incredibly proud to show the Mayor of King's Lynn, Paul Bland (also a long serving Springwood Governor) around the exhibition to see the high-quality work produced. Conversely, the STEM Christmas lectures provided an opportunity for students interested in the world of Science, Technology, Engineering and Mathematics to hear first-hand the exciting and diverse career opportunities available in these areas too.