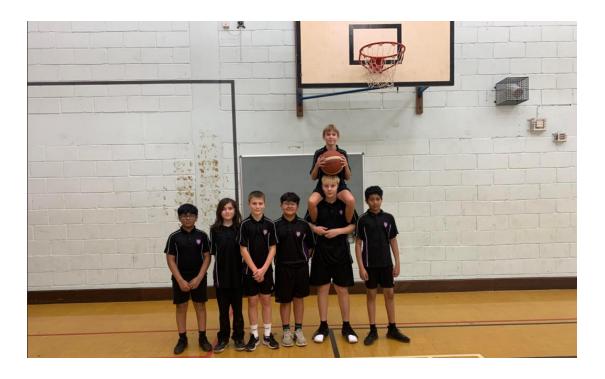

### YEAR 7 FOOTBALL v MARSHLAND



Football last week was very close, losing out to Marshland 7-5. The boys put on a fantastic display of courage and determination to keep in the game. Well done all!!!

Mr Pightling

### YEAR 7 FOOTBALL v NEALE WADE



Unfortunately, this match didn't go as planned with a loss to Neale Wade school, losing 3-2 with an end to end game. Fantastic work rate from all and we go again!!

Mr Pightling









### **COUNTY CUP**



Year 7 played really well in the county cup beating Alderman Peel high school 4-0.

A proper team performance, working hard for each other! Very proud of them all!

Mr Pightling











### YEAR 7 BOYS RUGBY v GLEBE





FINAL SCORE 50 – 25

Great win for the year 7 boys Rugby team

Well done









### YEAR 7 BASKETBALL



Great performance from the Y7 Boys Basketball team winning the West Norfolk competition

They won all their games out of 10 teams

Well Done!!

Mr Singh PE





### YEAR 7 NEWSLETTER

December 2024



### YEAR 7 AFTER SCHOOL CLUBS

| Monday    | Lunchtime: Maths Homework Club - 11:20 to 11:35 and 12:40 to 13:00 - B11 Kingsmen - Miss Ashby - 12:50 to 13:20 - MU1 Keyboard Club (all abilities) - Mr Howell - 12:50 to 13:20 - MU3                                                                                                                                                              |  |
|-----------|--------------------------------------------------------------------------------------------------------------------------------------------------------------------------------------------------