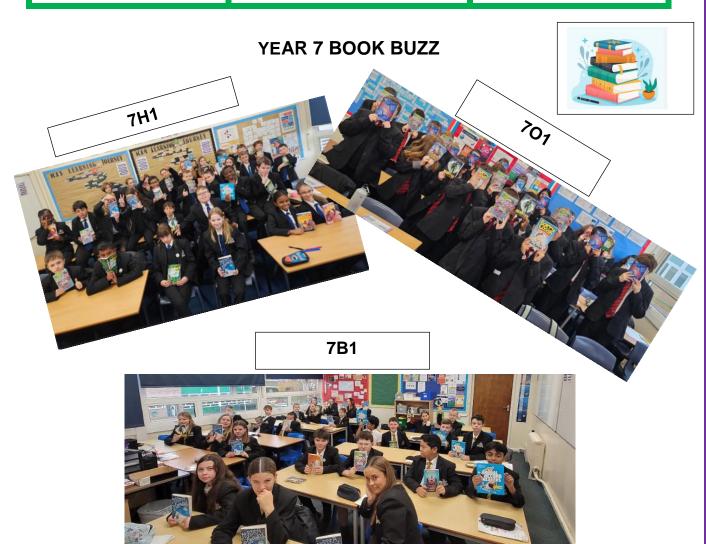

### SPARX READER CHAMPIONS

# Year 7 - Sparx Readers for October

Ajinkya A (27,695 SRP)

Theodore W (24,921 SRP)

Ethan S (6,934 SRP)

# **Year 7 - Sparx Readers for November**

Ajinkya A (23,370)

Theodore W (12,891)

Kevin J (6467)