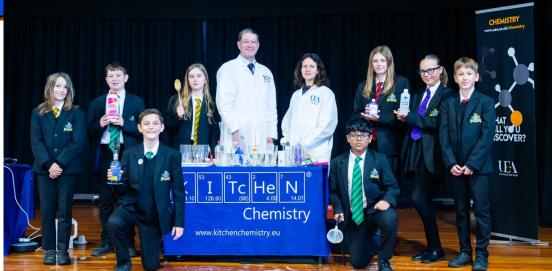

The Art exhibition, held over several weeks at the Guildhall, showcased the outstanding work of our GCSE and A level students. I was incredibly proud to show the Mayor of King's Lynn, Paul Bland (also a long serving Springwood Governor) around the exhibition to see the high-quality work produced. Conversely, the STEM Christmas lectures provided an opportunity for students interested in the world of Science, Technology, Engineering and Mathematics to hear first-hand the exciting and diverse career opportunities available in these areas too.