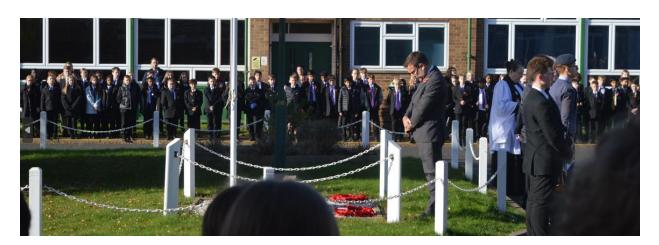

Every year we remember those who have defended our freedom on Remembrance Day. Our year 7 students showed great maturity in paying their respects, and in how they conducted themself during the outdoor service. It was wonderful to see all of our students involved in any form of uniformed service wearing their uniforms for the day and taking part in the parade. Similarly, I attended the Air Cadets annual award ceremony at the Town Hall where many of our students enjoy the excellent opportunities provided.