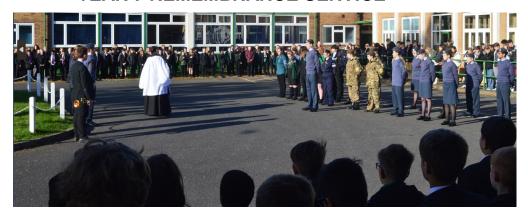

Every year we remember those who have defended our freedom on Remembrance Day. Our year 7 students showed great maturity in paying their respects, and in how they conducted themself during the outdoor service. It was wonderful to see all of our students involved in any form of uniformed service wearing their uniforms for the day and taking part in the parade. Similarly, I attended the Air Cadets annual award ceremony at the Town Hall where many of our students enjoy the excellent opportunities provided.