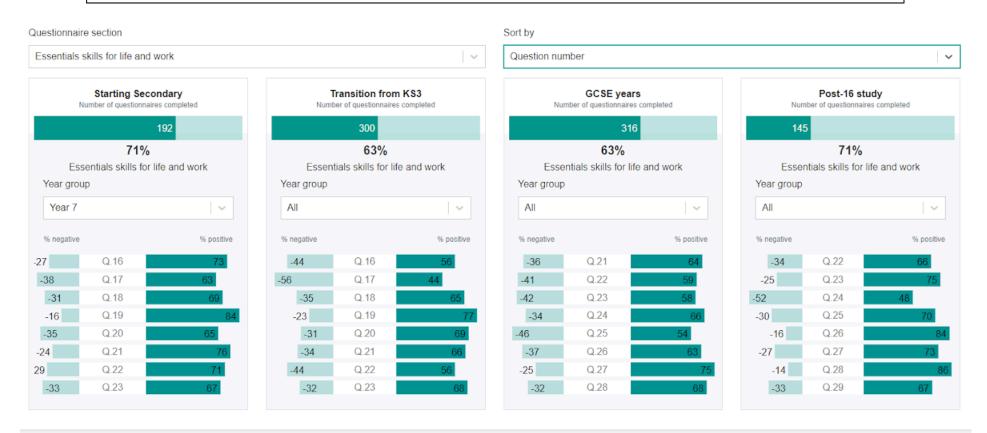

|  |  |  |  |  |
|          | -10                                        | Q.13d | 90         |  |  |  |  |  |
| 66       | -9                                         | Q.14  | 91         |  |  |  |  |  |
| 65       | -19                                        | Q.16  | 81         |  |  |  |  |  |
|          | -40                                        | Q.17  | 60         |  |  |  |  |  |
| 70       | -33                                        | Q.18  | 67         |  |  |  |  |  |
| 9        | -41                                        | Q.19  | 59         |  |  |  |  |  |
| 66       | -23                                        | Q.20  | 77         |  |  |  |  |  |
|          | -32                                        | Q.21  | 68         |  |  |  |  |  |

Starting Secondary (Yr 7s)



## Areas for improvement across all Key Stages – Quick Wins

- 1. Local labour market information employers and job opportunities in our local area 58%-65%
- 2. Awareness and understanding of vocational pathways T Levels and BTECs 9%-36%
- 3. Earning potential of different jobs 53%-68%
- 4. Trustworthy websites for careers information 48%-72%